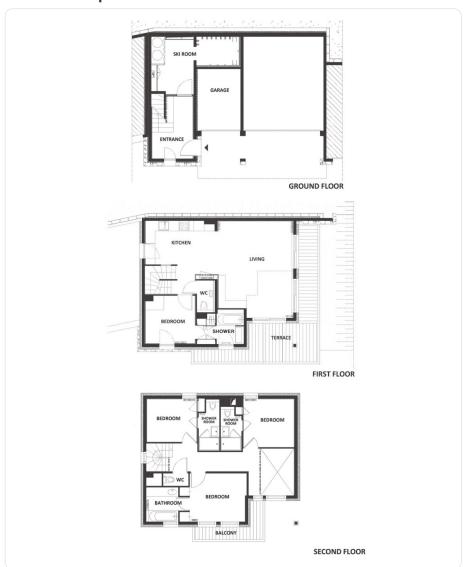

st. Ski Basics goodies

Afternoon tea with homemade cakes

Unlimited house wine

Three Course evening meal (on 5 nights)

Pre-prepared meal for you to enjoy at your leisure (on 1 night)

Children's dinner at 6.30pm (if required)

Warm drink and bedtime books for children

Free Meribel Valley Ski pass for weeks 4 and 5\*

Driver service to and from the slopes\*\*

- \* We offer a free six day Meribel Valley ski pass to every member of your group during weeks 4 and 5.
- \*\* Our driver service is available from 8.30am 10.00am and 4.00pm 6.30pm for this chalet.

#### For your personal use, this chalet also comes with

Free Wi-Fi

iPod docking station

UK Freesat televison and Netfix

**DVD** player

Ski and boot room

Covered parking

# Ski Basics



# **Chalet Epena**

### Chalet foor plan



#### **Chalet location**



#### Distance from chalet

Piste - 100 metres

Bus stop - 50 metres

Town centre - 75 metres

# Ski Basics



## **Chalet Epena**

#### **Food**

#### **Breakfast**

Your day starts with a good breakfast: fruit juice, cereals, a choice of cooked eggs, croissants, pains au chocolat, yoghurts, jams and baguettes straight from the local bakery, all served with tea, coffee and hot chocolate.

#### Afternoon tea

On your return from the slopes you will fnd a freshly baked cake laid out for you, complemented by a choice of hot drinks.

#### **Dinner**

Dinner is a carefully prepared three-course meal followed by coffee and accompanied by our specially selected French wines.

#### Kids' Meals

At no extra cost, "Kids' Meals" are provided at 6pm. The menu includes a c