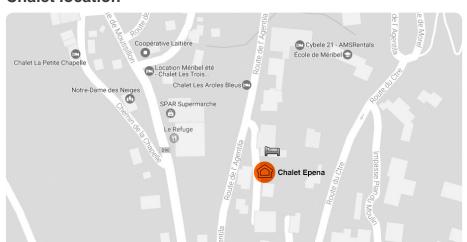

#### **Chalet location**

#### Distance from chalet

Piste - 100 metres

Bus stop - 50 metres

Town centre - 75 metres